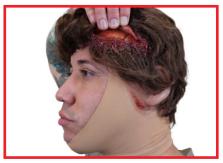

### **Included in the TAMK**

- Lacerated Scalp with Hair (Hood)
- Multi-Junctional Bleed Trainer
- Sucking Chest Wound with Back Exit (Shirt)
- · Full Thickness Burns to Chest and Back (Shirt)
- Full Thickness Arm Burns (Shirt)
- Radial/Ulna Fractured Arm (Sleeve)
- Femoral Wound (Shorts)
- Tib/Fib Closed Fracture (Sleeve)
- Full Thickness Leg Burns (Sleeve)
- Partial Left Foot Amputation (Sock)
- Partial Right Hand Amputation (Glove)
- Brachial Arm Wound (Sleeve)
- Removeable Protective Case Sleeves
- SFX Blood Concentrate
- Make-up Kit

### **TCCC ADVANCED MOULAGE KIT**

Full Thickness Burns to Chest & Back

**Multi Junctional Bleed Trainer** 

Sucking Chest Wound with Back Exit

**Lacerated Scalp with Hair** 

**Brachial Wound** 

**Femoral Wound with Laceration** 