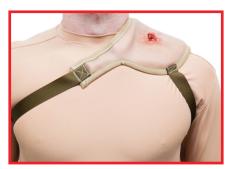

### **Included in the TAMK**

- Lacerated Scalp with Hair (Hood)
- Multi-Junctional Bleed Trainer
- Sucking Chest Wound with Back Exit (Shirt)
- · Full Thickness Burns to Chest and Back (Shirt)
- Full Thickness Arm Burns (Shirt)
- Radial/Ulna Fractured Arm (Sleeve)
- Femoral Wound (Shorts)
- Tib/Fib Closed Fracture (Sleeve)
- Full Thickness Leg Burns (Sleeve)
- Partial Left Foot Amputation (Sock)
- Partial Right Hand Amputation (Glove)
- Brachial Arm Wound (Sleeve)
- Removeable Protective Case Sleeves
- SFX Blood Concentrate
- Make-up Kit

### **TCCC ADVANCED MOULAGE KIT**

Full Thickness Burns to Chest & Back

**Multi Junctional Bleed Trainer** 

Sucking Chest Wound with Back Exit

**Lacerated Scalp with Hair** 

**Brachial Wound** 

**Femoral Wound with Laceration** 