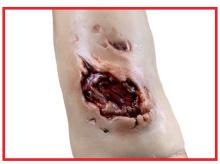

### **Included in the TAMK**

- Lacerated Scalp with Hair (Hood)
- Multi-Junctional Bleed Trainer
- Sucking Chest Wound with Back Exit (Shirt)
- · Full Thickness Burns to Chest and Back (Shirt)
- Full Thickness Arm Burns (Shirt)
- Radial/Ulna Fractured Arm (Sleeve)
- Femoral Wound (Shorts)
- Tib/Fib Closed Fracture (Sleeve)
- Full Thickness Leg Burns (Sleeve)
- Partial Left Foot Amputation (Sock)
- Partial Right Hand Amputation (Glove)
- Brachial Arm Wound (Sleeve)
- Removeable Protective Case Sleeves
- SFX Blood Concentrate
- Make-up Kit

### **TCCC ADVANCED MOULAGE KIT**

Full Thickness Burns to Chest & Back

**Multi Junctional Bleed Trainer** 

Sucking Chest Wound with Back Exit

**Lacerated Scalp with Hair** 

**Brachial Wound** 

**Femoral Wound with Laceration** 