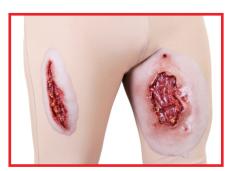

### **Included in the TAMK**

- Lacerated Scalp with Hair (Hood)
- Multi-Junctional Bleed Trainer
- Sucking Chest Wound with Back Exit (Shirt)
- · Full Thickness Burns to Chest and Back (Shirt)
- Full Thickness Arm Burns (Shirt)
- Radial/Ulna Fractured Arm (Sleeve)
- Femoral Wound (Shorts)
- Tib/Fib Closed Fracture (Sleeve)
- Full Thickness Leg Burns (Sleeve)
- Partial Left Foot Amputation (Sock)
- Partial Right Hand Amputation (Glove)
- Brachial Arm Wound (Sleeve)
- Removeable Protective Case Sleeves
- SFX Blood Concentrate
- Make-up Kit

### **TCCC ADVANCED MOULAGE KIT**

Full Thickness Burns to Chest & Back

**Multi Junctional Bleed Trainer** 

Sucking Chest Wound with Back Exit

**Lacerated Scalp with Hair** 

**Brachial Wound** 

**Femoral Wound with Laceration** 