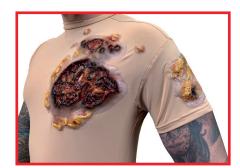

### **Included in the TAMK**

- Lacerated Scalp with Hair (Hood)
- Multi-Junctional Bleed Trainer
- Sucking Chest Wound with Back Exit (Shirt)
- · Full Thickness Burns to Chest and Back (Shirt)
- Full Thickness Arm Burns (Shirt)
- Radial/Ulna Fractured Arm (Sleeve)
- Femoral Wound (Shorts)
- Tib/Fib Closed Fracture (Sleeve)
- Full Thickness Leg Burns (Sleeve)
- Partial Left Foot Amputation (Sock)
- Partial Right Hand Amputation (Glove)
- Brachial Arm Wound (Sleeve)
- Removeable Protective Case Sleeves
- SFX Blood Concentrate
- Make-up Kit

### **TCCC ADVANCED MOULAGE KIT**

Full Thickness Burns to Chest & Back

**Multi Junctional Bleed Trainer** 

Sucking Chest Wound with Back Exit

**Lacerated Scalp with Hair** 

**Brachial Wound** 

**Femoral Wound with Laceration** 