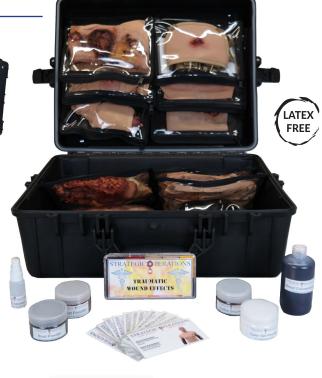

### **Included in the TAMK**

- Lacerated Scalp with Hair (Hood)
- Multi-Junctional Bleed Trainer
- Sucking Chest Wound with Back Exit (Shirt)
- · Full Thickness Burns to Chest and Back (Shirt)
- Full Thickness Arm Burns (Shirt)
- Radial/Ulna Fractured Arm (Sleeve)
- Femoral Wound (Shorts)
- Tib/Fib Closed Fracture (Sleeve)
- Full Thickness Leg Burns (Sleeve)
- Partial Left Foot Amputation (Sock)
- Partial Right Hand Amputation (Glove)
- Brachial Arm Wound (Sleeve)
- Removeable Protective Case Sleeves
- SFX Blood Concentrate
- Make-up Kit

### **TCCC ADVANCED MOULAGE KIT**

Full Thickness Burns to Chest & Back

**Multi Junctional Bleed Trainer** 

Sucking Chest Wound with Back Exit

**Lacerated Scalp with Hair** 

**Brachial Wound** 

**Femoral Wound with Laceration** 

**Partial Right Hand Amputation** 

Radial/Ulna Fracture

**Partial Left Foot Amputation** 

**Full Thickness Arm Burns** 

**Full Thickness Leg Burns** 

**Tib/Fib Closed Fracture** 

Medical Simulator Spain Ctra. de Pozuelo a Majadahonda Km. 1.800 28223 Pozuelo de Alarcón | Madrid | Spain T (+34) 91 382 08 88 F (+34) 91 381 98 80 Medical Simulator Portugal Av. Duque de Ávila, 141, 1° Dto. 1051-081 Lisboa | Portugal T (+351) 925 710 993 F (+34) 91 381 98 80