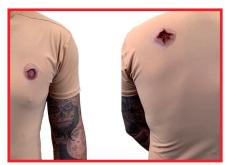

### **Included in the TAMK**

- Lacerated Scalp with Hair (Hood)
- Multi-Junctional Bleed Trainer
- Sucking Chest Wound with Back Exit (Shirt)
- · Full Thickness Burns to Chest and Back (Shirt)
- Full Thickness Arm Burns (Shirt)
- Radial/Ulna Fractured Arm (Sleeve)
- Femoral Wound (Shorts)
- Tib/Fib Closed Fracture (Sleeve)
- Full Thickness Leg Burns (Sleeve)
- Partial Left Foot Amputation (Sock)
- Partial Right Hand Amputation (Glove)
- Brachial Arm Wound (Sleeve)
- Removeable Protective Case Sleeves
- SFX Blood Concentrate
- Make-up Kit

### **TCCC ADVANCED MOULAGE KIT**

Full Thickness Burns to Chest & Back

**Multi Junctional Bleed Trainer** 

Sucking Chest Wound with Back Exit

**Lacerated Scalp with Hair** 

**Brachial Wound** 

**Femoral Wound with Laceration** 