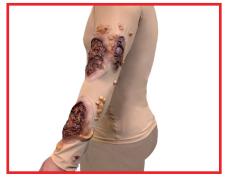

### **Included in the TAMK**

- Lacerated Scalp with Hair (Hood)
- Multi-Junctional Bleed Trainer
- Sucking Chest Wound with Back Exit (Shirt)
- · Full Thickness Burns to Chest and Back (Shirt)
- Full Thickness Arm Burns (Shirt)
- Radial/Ulna Fractured Arm (Sleeve)
- Femoral Wound (Shorts)
- Tib/Fib Closed Fracture (Sleeve)
- Full Thickness Leg Burns (Sleeve)
- Partial Left Foot Amputation (Sock)
- Partial Right Hand Amputation (Glove)
- Brachial Arm Wound (Sleeve)
- Removeable Protective Case Sleeves
- SFX Blood Concentrate
- Make-up Kit

### **TCCC ADVANCED MOULAGE KIT**

Full Thickness Burns to Chest & Back

**Multi Junctional Bleed Trainer** 

Sucking Chest Wound with Back Exit

**Lacerated Scalp with Hair** 

**Brachial Wound** 

**Femoral Wound with Laceration** 