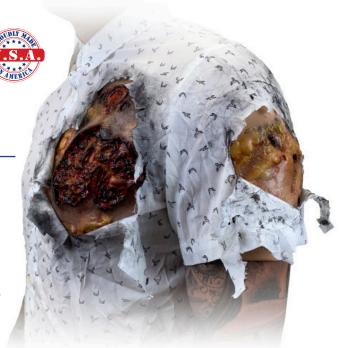

### **Included in the TAMK**

- Lacerated Scalp with Hair (Hood)
- Multi-Junctional Bleed Trainer
- Sucking Chest Wound with Back Exit (Shirt)
- · Full Thickness Burns to Chest and Back (Shirt)
- Full Thickness Arm Burns (Shirt)
- Radial/Ulna Fractured Arm (Sleeve)
- Femoral Wound (Shorts)
- Tib/Fib Closed Fracture (Sleeve)
- Full Thickness Leg Burns (Sleeve)
- Partial Left Foot Amputation (Sock)
- Partial Right Hand Amputation (Glove)
- Brachial Arm Wound (Sleeve)
- Removeable Protective Case Sleeves
- SFX Blood Concentrate
- Make-up Kit

### **TCCC ADVANCED MOULAGE KIT**

Full Thickness Burns to Chest & Back

**Multi Junctional Bleed Trainer** 

Sucking Chest Wound with Back Exit

**Lacerated Scalp with Hair** 

**Brachial Wound** 

**Femoral Wound with Laceration** 