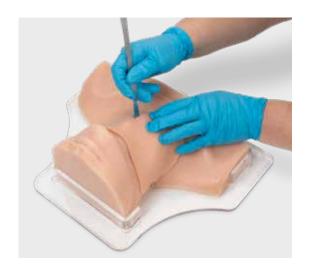

#### **Life/form®** Cricothyrotomy Simulator

- Paramedics, EMTs, combat medics, flight nurses, anesthesiologists, and other emergency medical
  personnel will have the opportunity to strengthen ability and confidence to perform or assist in
  implementing surgical airways
- · Anatomically accurate landmarks aid in site training and allow for fast action
- · Hyperextended neck allows the user to determine the proper incision site
- Trachea in the simulator is replaceable, as the airway passes completely through from top to bottom
- · Allows checking the stylet and obturator placement once the incision has been made
- · Complete with a chin and full-size neck, ties can be used to hold the obturator in a secure position
- · Inflation of the simulated lung verifies correct placement
- Includes the simulator with base, 6 replaceable neck skins, 6 adult trachea inserts (4 rigid, 2 soft), 6 child trachea inserts (4 rigid, 2 soft), 1 simulated lung, instruction manual, and hard carry case
- · 5-year warranty