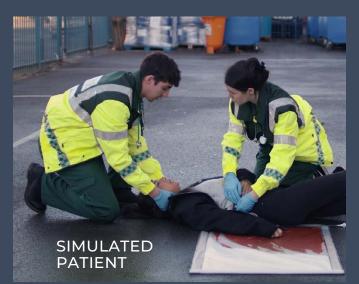

## Designed to support different scenarios

The Clean Bleed™ Mat is independent of any training system and can be used alongside both simple and complex training models (as well as simulated patients) for use in simulation.