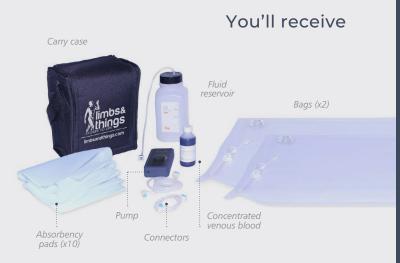

## CLEAN BLEED™ MAT

The **Clean Bleed™ Mat** has been designed to support any simulation scenario, with any brand of trainer, where external blood or fluid loss is a key indicator and measure of emergency interventions taken, such as gunshot wounds, post-partum haemorrhage or post-operative bleeds.

## Designed to support different scenarios

The Clean Bleed™ Mat is independent of any training system and can be used alongside both simple and complex training models (as well as simulated patients) for use in simulation.