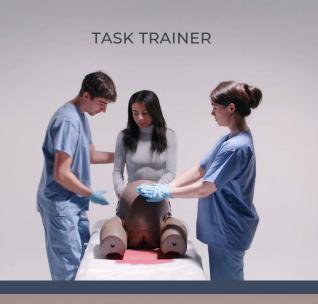

## Designed to support different scenarios

The Clean Bleed™ Mat is independent of any training system and can be used alongside both simple and complex training models (as well as simulated patients) for use in simulation.