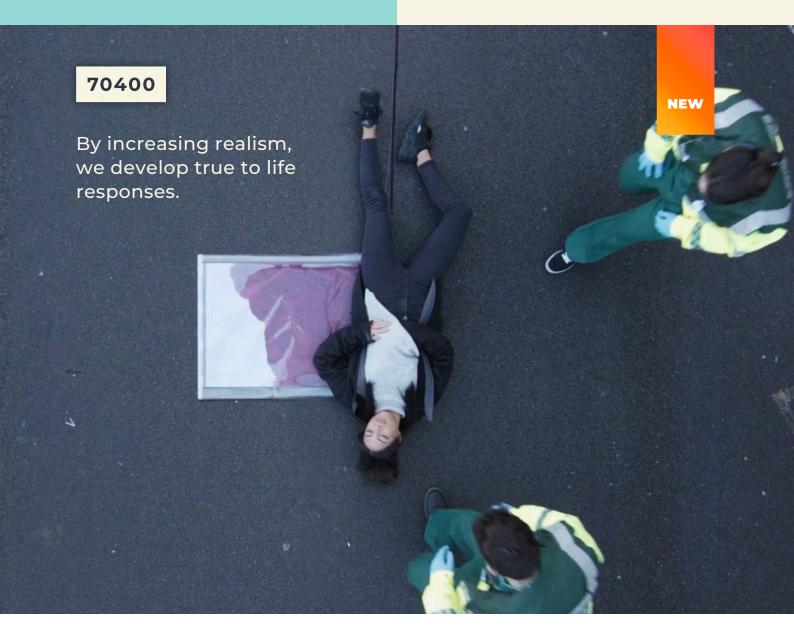

## CLEAN BLEED™ MAT

The **Clean Bleed™ Mat** has been designed to support any simulation scenario, with any brand of trainer, where external blood or fluid loss is a key indicator and measure of emergency interventions taken, such as gunshot wounds, post-partum haemorrhage or post-operative bleeds.

## Designed to support different scenarios

The Clean Bleed™ Mat is independent of any training system and can be used alongside both simple and complex training models (as well as simulated patients) for use in simulation.