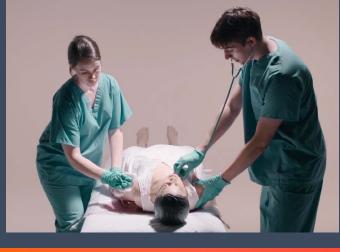

## CLEAN BLEED™ MAT

The **Clean Bleed™ Mat** has been designed to support any simulation scenario, with any brand of trainer, where external blood or fluid loss is a key indicator and measure of emergency interventions taken, such as gunshot wounds, post-partum haemorrhage or post-operative bleeds.

## Designed to support different scenarios

The Clean Bleed™ Mat is independent of any training system and can be used alongside both simple and complex training models (as well as simulated patients) for use in simulation.