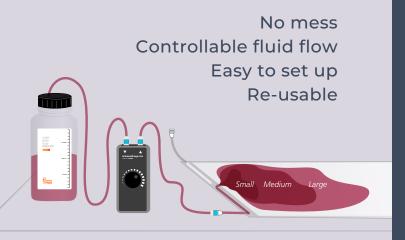

## CLEAN BLEED™ MAT

The **Clean Bleed™ Mat** has been designed to support any simulation scenario, with any brand of trainer, where external blood or fluid loss is a key indicator and measure of emergency interventions taken, such as gunshot wounds, post-partum haemorrhage or post-operative bleeds.