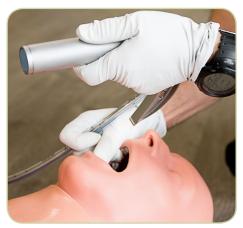

#### **SKILLS:**

- » Learn complete airway management from nasal and oral intubation—to needle and surgical cricothyroidotomy
- » Visually confirm key landmarks: functioning epiglottis, vallecula and vocal cords
- » Practice patient positioning and access strength needed for each procedure.
- » Practice proper technique for laryngoscope insertion and confirm intubation with auscultation and simulated chest excursion
- » Detect intubation errors including Right Mainstem Intubation

### CHANGE THE WAY YOU THINK ABOUT AIRWAY TRAINING:

- » Realistic, durable, affordable and easy to use trainer
- » Replaceable teeth, soft airway, neck and facial skin tissue
- » Cricothyroid structures and neck tissue utilize proven technology from the TraumaMan System
- » Movement and weight of the trainer mimic human anatomy for an immersive experience