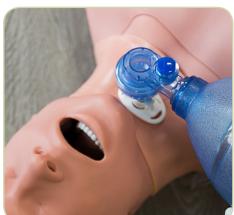

#### **SKILLS:**

- » Learn complete airway management from nasal and oral intubation—to needle and surgical cricothyroidotomy
- » Visually confirm key landmarks: functioning epiglottis, vallecula and vocal cords
- » Practice patient positioning and access strength needed for each procedure.
- » Practice proper technique for laryngoscope insertion and confirm intubation with auscultation and simulated chest excursion
- » Detect intubation errors including Right Mainstem Intubation

#### **FEATURES:**

- » Movement, weight, and landmarks closely mimic human anatomy
- » Soft palate anatomy allows visual identification during intubation
- » Palpable landmarks and life-like tissue to incise
- » Visible confirmation when successful intubation is achieved