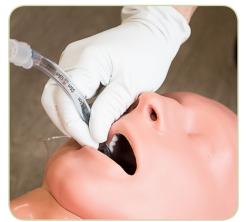

#### **SKILLS:**

- » Learn complete airway management from nasal and oral intubation—to needle and surgical cricothyroidotomy
- » Visually confirm key landmarks: functioning epiglottis, vallecula and vocal cords
- » Practice patient positioning and access strength needed for each procedure.
- » Practice proper technique for laryngoscope insertion and confirm intubation with auscultation and simulated chest excursion
- » Detect intubation errors including Right Mainstem Intubation

#### **FEATURES:**

- » Movement, weight, and landmarks closely mimic human anatomy
- » Soft palate anatomy allows visual identification during intubation
- » Palpable landmarks and life-like tissue to incise
- » Visible confirmation when successful intubation is achieved